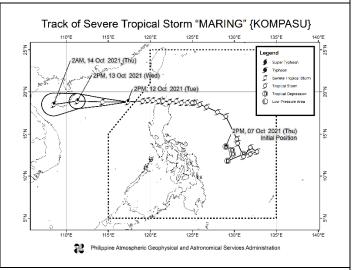

## Location of Center (4:00 PM)

The center of Severe Tropical Storm "MARING" was estimated based on all available data over 505 km West of Calayan, Cagayan (18.7°N, 116.7°E) (outside the PAR)

#### **Present Movement**

Westward at 30 km/h

## TRACK AND INTENSITY FORECAST

|                                                | Center Position |              |                                                           | Intensity     |      | Movement                    |
|------------------------------------------------|-----------------|--------------|-----------------------------------------------------------|---------------|------|-----------------------------|
| Date and Time                                  | Lat.<br>(°N)    | Lon.<br>(°E) | Location                                                  | MSW<br>(km/h) | Cat. | dir. and<br>speed<br>(km/h) |
| 12-Hour Forecast<br>2:00 AM<br>13 October 2021 | 18.8            | 114.3        | 755 km West of Calayan, Cagayan<br>(outside the PAR)      | 110           | STS  | W 25                        |
| 24-Hour Forecast<br>2:00 PM<br>13 October 2021 | 18.9            | 111.3        | 1,070 km West of Extreme Northern Luzon (outside the PAR) | 110           | STS  | W 25                        |
| 2:00 AM<br>14 October 2021                     | 18.5            | 108.5        | 1,280 km West of Northern Luzon<br>(outside the PAR)      | 95            | STS  | W 25                        |

#### TRACK AND INTENSITY OUTLOOK

Severe Tropical Storm "MARING" exited the PAR at 11:00 AM today. The storm will continue moving westward and is likely to make landfall in the vicinity of Hainan, China tomorrow evening. Within the next 24 hours, the storm is forecast to gradually intensify reaching a peak intensity of 110 km/h prior to making landfall over Hainan Island.